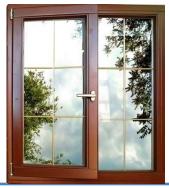

#### The products

- Lumber, roof system, wooden sleepers, wooden boards for turnouts;
- Details profile of wood
- ·Beams, glued wooden shield
- Window and balcony blocks, wooden;
- Window and door blocks from PVC profile
- Door frames made of aluminum profiles;
- Stained glass Windows made of aluminum profile, fencing of facades, office partitions.
- Girders hard cross for a contact network of Railways; anchor wire.